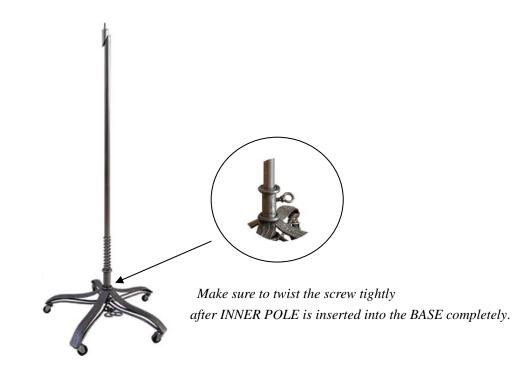

## Step 4 Slide OUTER POLE over INNER POLE.

The top of INNER POLE must be aligned like this when stepping down the foot pedal.

When you are sliding OUTER POLE over INNER POLE, make sure you are stepping down on the foot pedal with the top of INNER POLE aligned