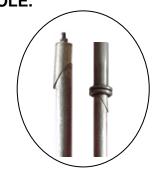

## Step 4 Slide OUTER POLE over INNER POLE.

The top of INNER POLE must be aligned like this when stepping down the foot pedal.

When you are sliding OUTER POLE over INNER POLE, make sure you are stepping down on the foot pedal with the top of INNER POLE aligned