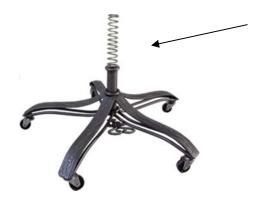

(2)

(6)

1

<u>Step 2</u>

Gently place SPRING on top of the BASE.

<u>Step 1</u> Place BASE firmly on the ground.

Step 3 Insert INNER POLE into the BASE through SPRING.