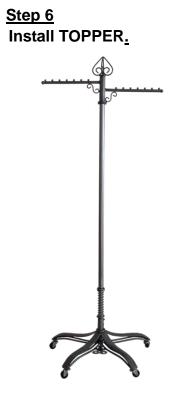

## 912K PGM 2-Way Garment Rolling Rack

## Assembling Guide

 (1) BASE
 1 pc.

 (2) SPRING
 1 pc.

 (3) INNER POLE
 1 pc.

 (4) OUTER POLE
 1 pc.

 (5) ARM
 1 pc.

 (6) TOPPER
 1 pc.

(5)





(2)

(6)



1





<u>Step 2</u>

Gently place SPRING on top of the BASE.

<u>Step 1</u> Place BASE firmly on the ground.

Step 3 Insert INNER POLE into the BASE through SPRING.





## Step 4 Slide OUTER POLE over INNER POLE.



The top of INNER POLE must be aligned like this when stepping down the foot pedal.

When you are sliding OUTER POLE over INNER POLE, make sure you are stepping down on the foot pedal with the top of INNER POLE aligned







Congratulations !!! Installation complete.